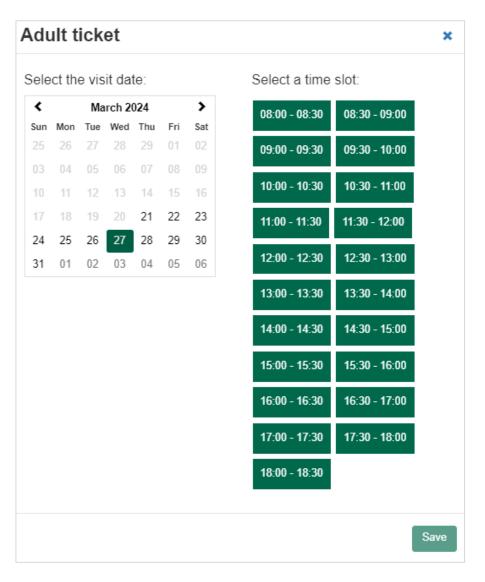

3. The calendar function will be highlighted red. Click on the calendar.

| Adult ticket<br>Tickets available from 21-03-2024 till 12-05-2024             | €19.50 | €17.00 | 50 |
|-------------------------------------------------------------------------------|--------|--------|----|
| Groups (from 20 persons)<br>Tickets available from 21-03-2024 till 12-05-2024 | €19.50 | €17.00 | 0  |

4. Click on a date in the calendar. On the right side time slots will become available to your choosing. Click on the preferred time slot and then save.

Booking a <u>time slot</u> is necessary so the location will know when to expect the consumer or group at the entrance. In this example, the time slot of 10:00 till 11:00 PM gives the consumer a time range of an hour to use their ticket at the entrance to get in to the location. The ticket has a validation of an hour to be scanned at the entrance.

5. After selecting a preferred time and date the calendar will lit green. The new ticket validation will be shown under the chosen price type.

- 6. If needed, follow the same steps above when booking a different price type.
- 7. In the shop you also have the option to purchase parking tickets. These are valid only on the chosen visit date. To book parking tickets, enter the needed amount. A park book ticket is valid for the whole season (one time only). To book park book tickets, enter the needed amount.
- 8. After you have selected the tickets, you have the option to add extra information. This information will be added to the invoice. For example a company name for the booking, group name, or a special reference number. See below.