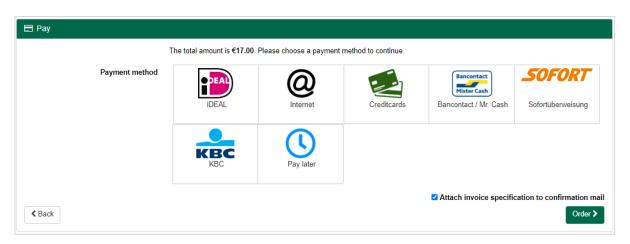

| € Total |        |        |        |
|---------|--------|--------|--------|
|         | €19.50 | €16.50 |        |
|         |        |        | Next > |

10. The following payment methods are available:

IDEAL: Payment directly through IDEAL and your bank. Internet: Payment possible with PayPal. Creditcards: Pay by using a credit card Bancontact / Mr. Cash: (Belgium) platform for electronic payment solutions. Sofort: direct International payment method KBC: Contactless payment solutions \*Pay Later: see below.

**\*Pay Later:** This payment method has a sell-by date. The expiration date for the booking is x days before the given visit date on the tickets. So if you want to book an order within x days of the visit date, the payment method: 'Pay Later' is <u>not</u> a good option. An order booked with 'Pay later' can be edited afterwards.

Choose the preferred payment method and click order.

- 11. Depending on the payment method you will be redirected to the payment platform to finalise the order. The order now has been placed.
- 12. The order is completed if you see '**The Thank You Page**'. A confirmation e-mail will be send to your e-mail address. This e-mail contains a link to download and print your tickets directly from the order summary in your account.