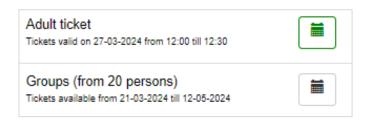

3. The calendar function will be highlighted red. Click on the calendar.

| Adult ticket<br>Tickets available from 21-03-2024 till 12-05-2024             | €19.50 | €17.00 | 50 |
|-------------------------------------------------------------------------------|--------|--------|----|
| Groups (from 20 persons)<br>Tickets available from 21-03-2024 till 12-05-2024 | €19.50 | €17.00 | 0  |